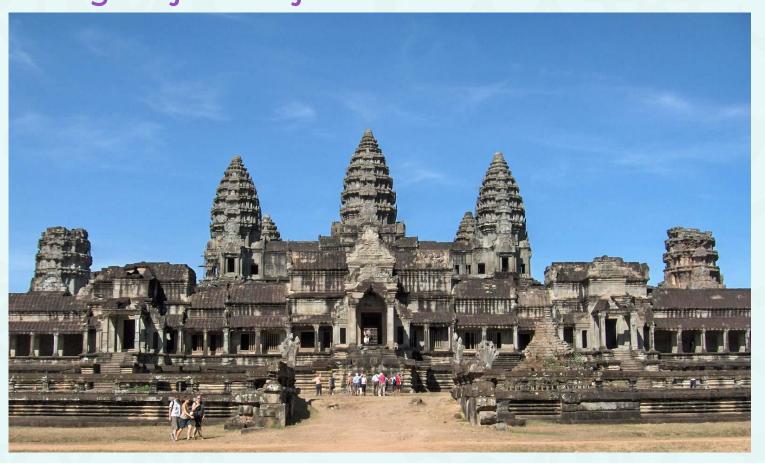

## Is this a Church or a Mandir? How do you know?

This is a Mandir.

It is called Angkor Wat Temple.

Can you find 3 facts about this mandir?