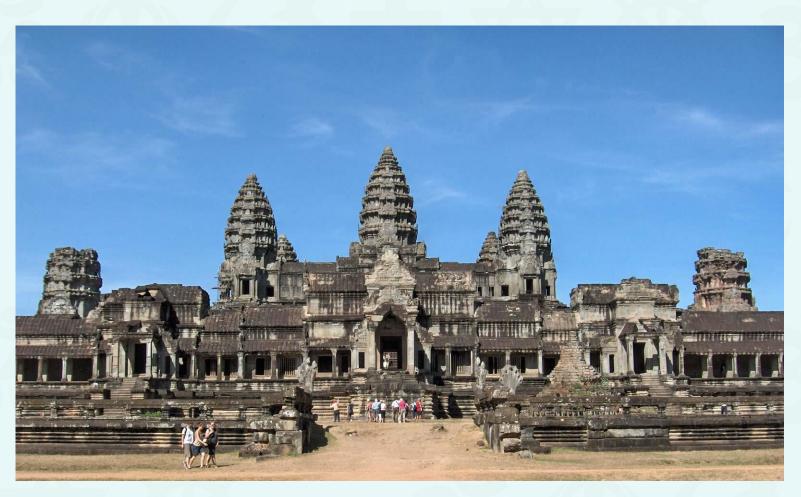

## Is this a Church or a Mandir? How do you know?

This is a Mandir.

It is called Angkor Wat Temple.

Can you find 3 facts about this mandir?